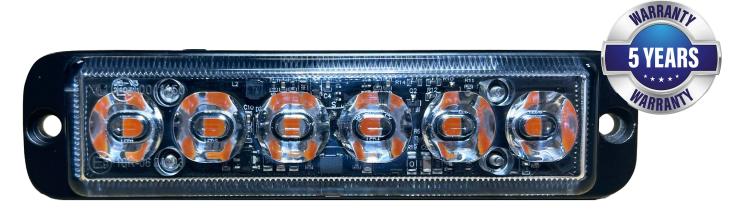

## LED Directional Warning Light DWLX6A

R10 R65 IP67 Class

DWLX6A directional LED units are a bright and versatile warning light suited to a wide variety of applications. The ultra-low profile with alloy backing makes them easy to install virtually anywhere on a vehicle. The lamp offers wide angle optics and multiple flash patterns, including synchronisation.