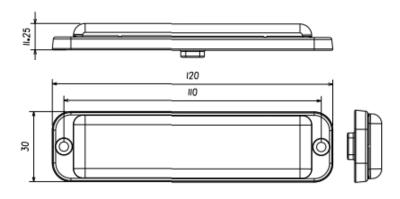

## LED Directional Warning Light DWLX6A

R10 R65 IP67 Class

DWLX6A directional LED units are a bright and versatile warning light suited to a wide variety of applications. The ultra-low profile with alloy backing makes them easy to install virtually anywhere on a vehicle. The lamp offers wide angle optics and multiple flash patterns, including synchronisation.

## **Dimensions**



## **Technical Specifications**

| Max Power             | 7.2W               |
|-----------------------|--------------------|
| Voltage               | DC 10-33V          |
| Color                 | Single             |
| LED                   | 3W x 6pcs          |
| Flash Pattern         | Single 20          |
| IP Rating             | IP67               |
| Operating Temperature | -30C to +60C       |
| Mount                 | Screw              |
| Certifications        | ECE R65 Class1,R10 |

## Flash Patterns

| 1  | Double(R65)                |
|----|----------------------------|
| 2  | Single (2HZ)               |
| 3  | Single (1.5HZ)             |
| 4  | Double (1.5HZ)             |
| 5  | Quad (All)                 |
| 6  | Quint (All)                |
| 7  | Nonuplet (All)